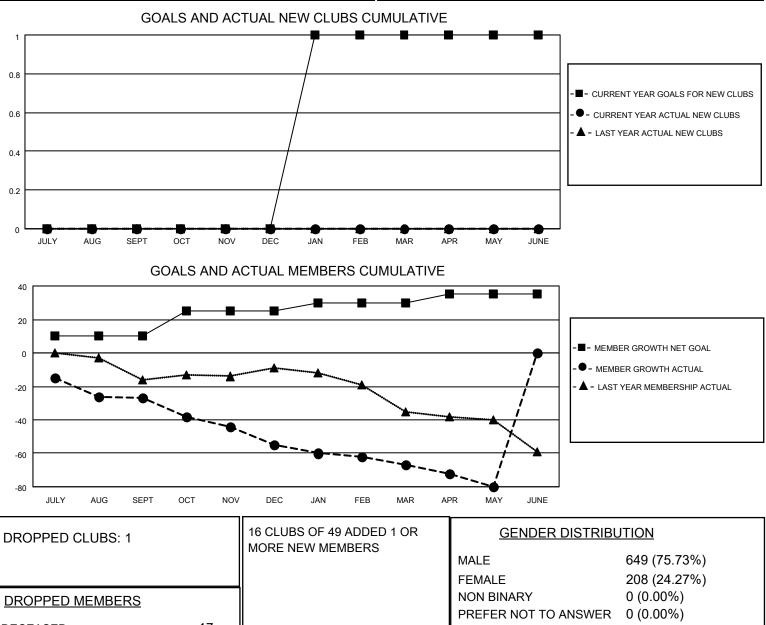

## LOCATION MANITOBA

District 5M 13

Results as of: 5/31/2022

| Clubs                 |               |           |               | Members               |                        |                         |                                                    |
|-----------------------|---------------|-----------|---------------|-----------------------|------------------------|-------------------------|----------------------------------------------------|
| RESULTS FOR 2021-2022 |               |           |               | RESULTS FOR 2021-2022 |                        |                         |                                                    |
| QUARTER               | NEW CLUB GOAL | NEW CLUBS | DROPPED CLUBS | QUARTER MEMI          | BER GROWTH NET<br>GOAL | MEMBER GROWTH<br>ACTUAL | DROPPED<br>MEMBERS ACTUAL<br>(including transfers) |
| JULY/AUG/SEPT         | 0             | 0         | 1             | JULY/AUG/SEPT         | 10                     | 22                      | 41                                                 |
| OCT/NOV/DEC           | 0             | 0         | 0             | OCT/NOV/DEC           | 15                     | 20                      | 44                                                 |
| JAN/FEB/MAR           | 1             | 0         | 0             | JAN/FEB/MAR           | 5                      | 12                      | 24                                                 |
| APR/MAY/JUNE          | 0             | 0         | 0             | APR/MAY/JUNE          | 5                      | 5                       | 17                                                 |